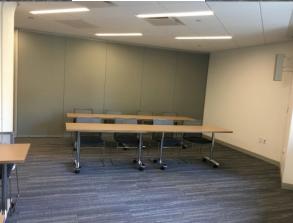

# Edgerley Center for Civic Leadership Configurations and Capacities

- **Roxbury -** <u>Room Configuration</u>: Board Room, 22 at table, extra seating along bench (up to 12 comfortably) <u>Seating Capacity</u>: 34
- Dorchester <u>Room Configuration</u>: Smaller Board Room, large table breaks apart into 7 rectangle tables, 2 seats at each table <u>Seating Capacity</u>: 16
- Mattapan Standard Classroom: 14 tables, 2 chairs at each table

#### Capacity: 16 Guests