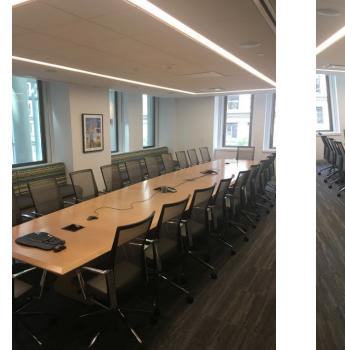

# Edgerley Center for Civic Leadership Configurations and Capacities

- **Roxbury -** <u>Room Configuration</u>: Board Room, 22 at table, extra seating along bench (up to 12 comfortably) <u>Seating Capacity</u>: 34
- Dorchester <u>Room Configuration</u>: Smaller Board Room, large table breaks apart into 7 rectangle tables, 2 seats at each table <u>Seating Capacity</u>: 16
- Mattapan Standard Classroom: 14 tables, 2 chairs at each table

#### Capacity: 16 Guests