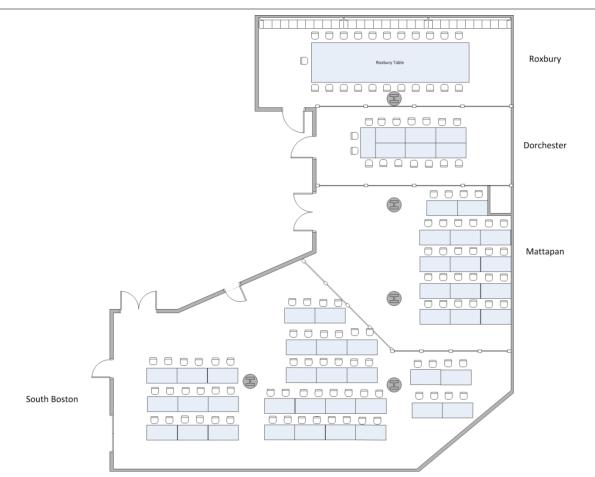

# Edgerley Center for Civic Leadership Configurations and Capacities

- **Roxbury -** <u>Room Configuration</u>: Board Room, 22 at table, extra seating along bench (up to 12 comfortably) <u>Seating Capacity</u>: 34
- Dorchester <u>Room Configuration</u>: Smaller Board Room, large table breaks apart into 7 rectangle tables, 2 seats at each table <u>Seating Capacity</u>: 16
- Mattapan Standard Classroom: 14 tables, 2 chairs at each table

# Capacity: 34 Guests