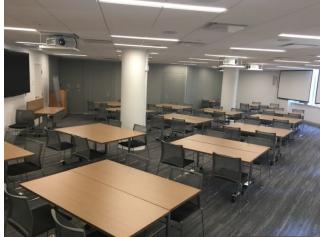

mall Squares: 7 squares (two tables together)

   4 chairs at each square
   4 chairs at each square
  - Seating Capacity: 28

South Boston - <u>Standard Classroom</u>: 29 tables <u>Seating Capacity</u>: 58 <u>Small Squares</u>: 14 squares (two tables together) 4 chairs at each square Seating Capacity: 56 Large Open Rectangle: 12 rectangle tables Seating Capacity: 26 <u>Theatre Style</u>: 77

Large Open Rectangle: 18 rectangle tables Seating Capacity: 35 Theatre Style: 123



# Capacity: 34 Guests









#### Capacity: 16 Guests







### Capacity: 28 Guests







### Mattapan Small Squares

#### Capacity: 28 Guests









#### Capacity: 26 Guests







#### South Boston Standard Classroom

#### Capacity: 58 Guests









#### South Boston Small Squares

#### Capacity: 56 Guests









#### Capacity: 35 Guests





#### The Boston Foundation Capacity: 200 Guests South Boston & Mattapan Theatre Style I Ū D D ā Mattapan \* 8999<sup>2</sup> H BBBBB 9999994 9999996 999999996 <u>\_\_\_\_\_</u> 99999999



### South Boston & Mattapan Theatre Style

#### Capacity: 200 Guests





# South Boston, Mattapan & Dorchester Forum





The Boston Foundation



# South Boston, Mattapan & Dorchester Forum

#### Capacity: 235Guests