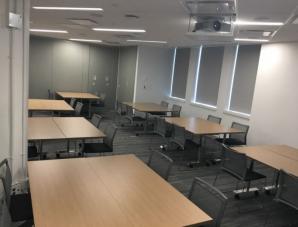

   Seating Capacity: 28
   Small Squares: 7 squares (two tables together)

   4 chairs at each square
   4 chairs at each square
  - Seating Capacity: 28

South Boston - <u>Standard Classroom</u>: 29 tables <u>Seating Capacity</u>: 58 <u>Small Squares</u>: 14 squares (two tables together) 4 chairs at each square Seating Capacity: 56 Large Open Rectangle: 12 rectangle tables Seating Capacity: 26 <u>Theatre Style</u>: 77

### Capacity: 28 Guests