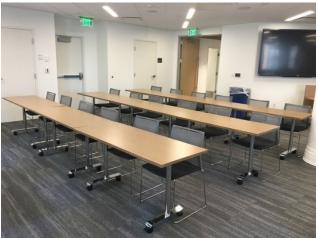

   Seating Capacity: 28
   Small Squares: 7 squares (two tables together)

   4 chairs at each square
   4 chairs at each square
  - Seating Capacity: 28

South Boston - <u>Standard Classroom</u>: 29 tables <u>Seating Capacity</u>: 58 <u>Small Squares</u>: 14 squares (two tables together) 4 chairs at each square Seating Capacity: 56 Large Open Rectangle: 12 rectangle tables Seating Capacity: 26 <u>Theatre Style</u>: 77

### Capacity: 28 Guests