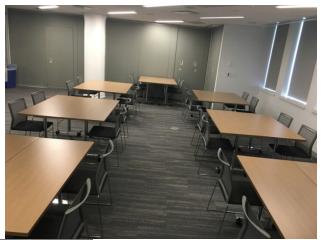

   Seating Capacity: 28
   Small Squares: 7 squares (two tables together)

   4 chairs at each square
   4 chairs at each square
  - Seating Capacity: 28

South Boston - <u>Standard Classroom</u>: 29 tables <u>Seating Capacity</u>: 58 <u>Small Squares</u>: 14 squares (two tables together) 4 chairs at each square Seating Capacity: 56 Large Open Rectangle: 12 rectangle tables Seating Capacity: 26 <u>Theatre Style</u>: 77

### Capacity: 28 Guests