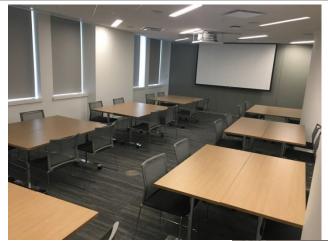

   Seating Capacity: 28
   Small Squares: 7 squares (two tables together)

   4 chairs at each square
   4 chairs at each square
  - Seating Capacity: 28

South Boston - <u>Standard Classroom</u>: 29 tables <u>Seating Capacity</u>: 58 <u>Small Squares</u>: 14 squares (two tables together) 4 chairs at each square Seating Capacity: 56 Large Open Rectangle: 12 rectangle tables Seating Capacity: 26 <u>Theatre Style</u>: 77

### Capacity: 28 Guests