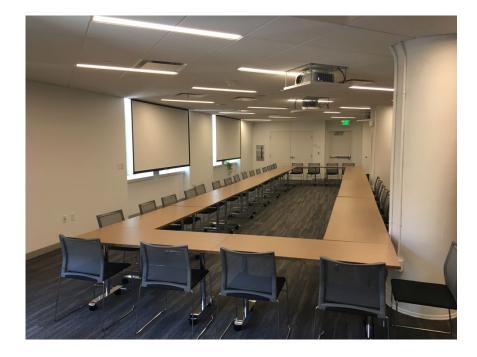

# Edgerley Center for Civic Leadership Configurations and Capacities

- **Roxbury -** <u>Room Configuration</u>: Board Room, 22 at table, extra seating along bench (up to 12 comfortably) <u>Seating Capacity</u>: 34
- Dorchester <u>Room Configuration</u>: Smaller Board Room, large table breaks apart into 7 rectangle tables, 2 seats at each table <u>Seating Capacity</u>: 16
- Mattapan Standard Classroom: 14 tables, 2 chairs at each table

   Seating Capacity: 28
   Small Squares: 7 squares (two tables together)

   4 chairs at each square
   4 chairs at each square
  - Seating Capacity: 28

South Boston - <u>Standard Classroom</u>: 29 tables <u>Seating Capacity</u>: 58 <u>Small Squares</u>: 14 squares (two tables together) 4 chairs at each square Seating Capacity: 56 Large Open Rectangle: 12 rectangle tables Seating Capacity: 26 <u>Theatre Style</u>: 77

Large Open Rectangle: 18 rectangle tables Seating Capacity: 35 Theatre Style: 123