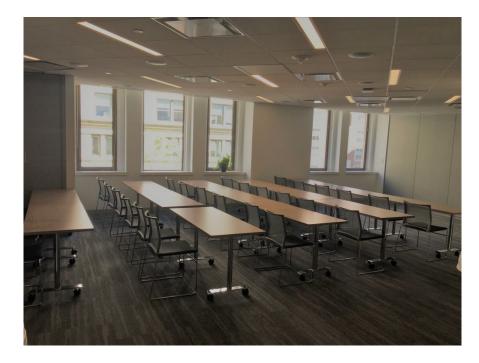

   Seating Capacity: 28
   Small Squares: 7 squares (two tables together)

   4 chairs at each square
   4 chairs at each square
  - Seating Capacity: 28

South Boston - <u>Standard Classroom</u>: 29 tables <u>Seating Capacity</u>: 58 <u>Small Squares</u>: 14 squares (two tables together) 4 chairs at each square Seating Capacity: 56 Large Open Rectangle: 12 rectangle tables Seating Capacity: 26 <u>Theatre Style</u>: 77

### Capacity: 28 Guests