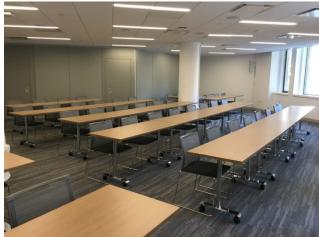

Large Open Rectangle: 18 rectangle tables Seating Capacity: 35 Theatre Style: 123

#### Capacity: 35 Guests