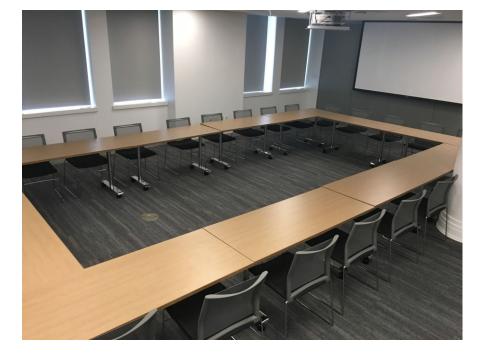

# Edgerley Center for Civic Leadership Configurations and Capacities

- **Roxbury -** <u>Room Configuration</u>: Board Room, 22 at table, extra seating along bench (up to 12 comfortably) <u>Seating Capacity</u>: 34
- Dorchester <u>Room Configuration</u>: Smaller Board Room, large table breaks apart into 7 rectangle tables, 2 seats at each table <u>Seating Capacity</u>: 16
- Mattapan Standard Classroom: 14 tables, 2 chairs at each table

#### Capacity: 16 Guests