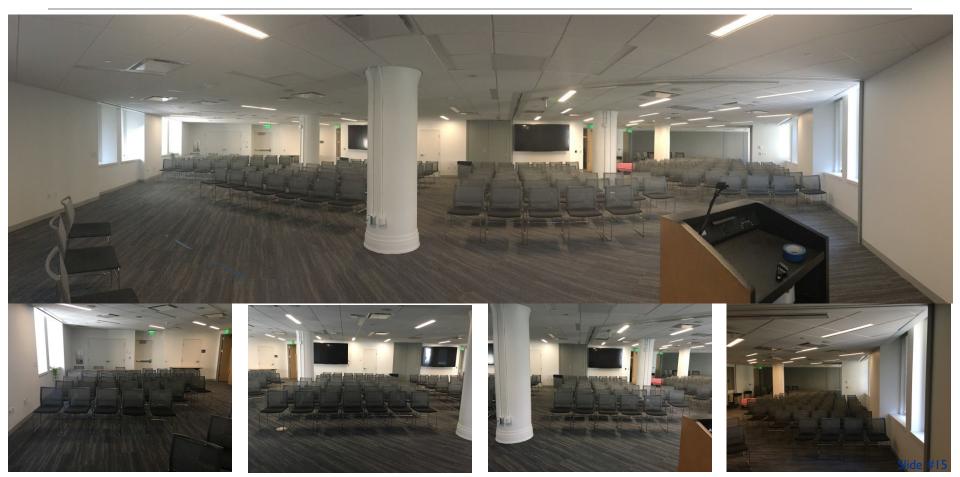

#### The Boston Foundation Capacity: 200 Guests South Boston & Mattapan Theatre Style I Ū D D ā Mattapan \* 8999<sup>2</sup> H BBBBB 9999994 9999996 999999996 <u>\_\_\_\_\_</u> 99999999

### South Boston & Mattapan Theatre Style

#### Capacity: 200 Guests