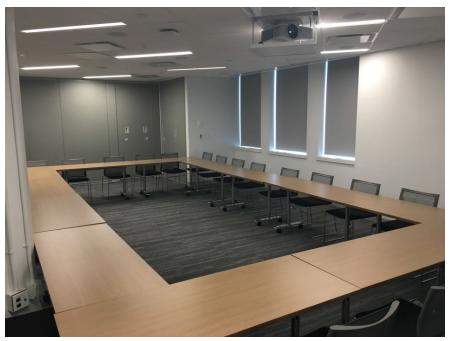

# Edgerley Center for Civic Leadership Configurations and Capacities

- **Roxbury -** <u>Room Configuration</u>: Board Room, 22 at table, extra seating along bench (up to 12 comfortably) <u>Seating Capacity</u>: 34
- Dorchester <u>Room Configuration</u>: Smaller Board Room, large table breaks apart into 7 rectangle tables, 2 seats at each table <u>Seating Capacity</u>: 16
- Mattapan Standard Classroom: 14 tables, 2 chairs at each table

# Capacity: 34 Guests