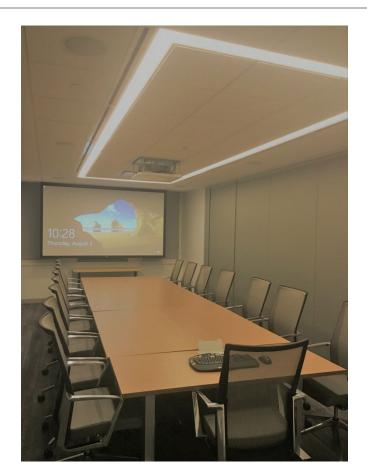

# Edgerley Center for Civic Leadership Configurations and Capacities

- **Roxbury -** <u>Room Configuration</u>: Board Room, 22 at table, extra seating along bench (up to 12 comfortably) <u>Seating Capacity</u>: 34
- Dorchester <u>Room Configuration</u>: Smaller Board Room, large table breaks apart into 7 rectangle tables, 2 seats at each table <u>Seating Capacity</u>: 16
- Mattapan Standard Classroom: 14 tables, 2 chairs at each table

# Capacity: 34 Guests