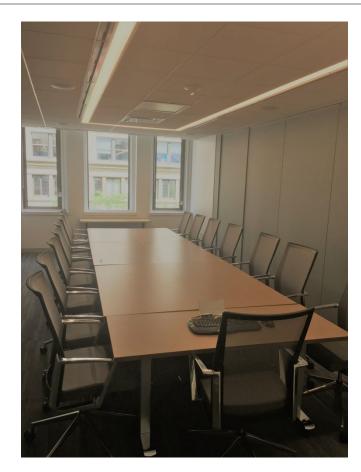

# Edgerley Center for Civic Leadership Configurations and Capacities

- **Roxbury -** <u>Room Configuration</u>: Board Room, 22 at table, extra seating along bench (up to 12 comfortably) <u>Seating Capacity</u>: 34
- Dorchester <u>Room Configuration</u>: Smaller Board Room, large table breaks apart into 7 rectangle tables, 2 seats at each table <u>Seating Capacity</u>: 16
- Mattapan Standard Classroom: 14 tables, 2 chairs at each table

# Capacity: 34 Guests