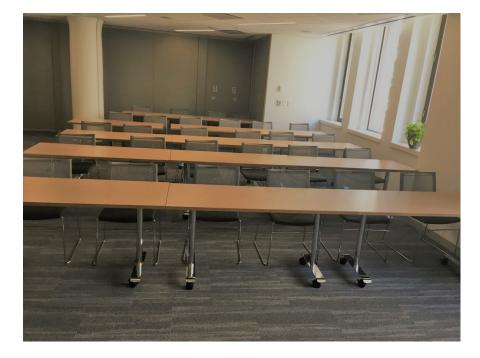

   Seating Capacity: 28
   Small Squares: 7 squares (two tables together)

   4 chairs at each square
   4 chairs at each square
  - Seating Capacity: 28

South Boston - <u>Standard Classroom</u>: 29 tables <u>Seating Capacity</u>: 58 <u>Small Squares</u>: 14 squares (two tables together) 4 chairs at each square Seating Capacity: 56 Large Open Rectangle: 12 rectangle tables Seating Capacity: 26 <u>Theatre Style</u>: 77

### Capacity: 28 Guests