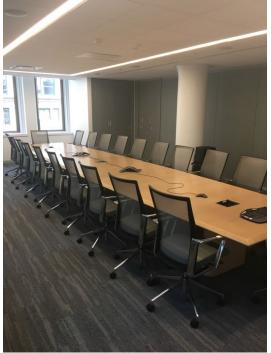

# Edgerley Center for Civic Leadership Configurations and Capacities

- **Roxbury -** <u>Room Configuration</u>: Board Room, 22 at table, extra seating along bench (up to 12 comfortably) <u>Seating Capacity</u>: 34
- Dorchester <u>Room Configuration</u>: Smaller Board Room, large table breaks apart into 7 rectangle tables, 2 seats at each table <u>Seating Capacity</u>: 16
- Mattapan Standard Classroom: 14 tables, 2 chairs at each table

#### Capacity: 16 Guests