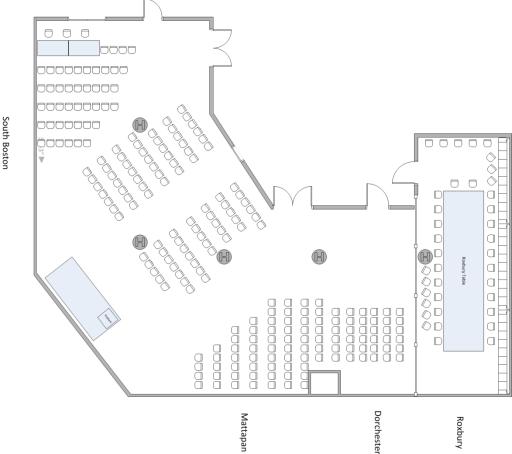

# Edgerley Center for Civic Leadership Configurations and Capacities

- **Roxbury -** <u>Room Configuration</u>: Board Room, 22 at table, extra seating along bench (up to 12 comfortably) <u>Seating Capacity</u>: 34
- Dorchester <u>Room Configuration</u>: Smaller Board Room, large table breaks apart into 7 rectangle tables, 2 seats at each table <u>Seating Capacity</u>: 16
- Mattapan Standard Classroom: 14 tables, 2 chairs at each table

   Seating Capacity: 28
   Small Squares: 7 squares (two tables together)

   4 chairs at each square
   4 chairs at each square
  - Seating Capacity: 28

South Boston - <u>Standard Classroom</u>: 29 tables <u>Seating Capacity</u>: 58 <u>Small Squares</u>: 14 squares (two tables together) 4 chairs at each square Seating Capacity: 56 Large Open Rectangle: 12 rectangle tables Seating Capacity: 26 <u>Theatre Style</u>: 77

Large Open Rectangle: 18 rectangle tables Seating Capacity: 35 Theatre Style: 123