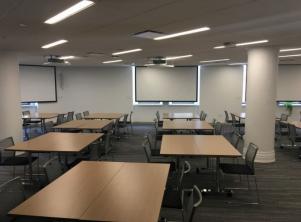

#### Capacity: 26 Guests

Large Open Rectangle: 18 rectangle tables Seating Capacity: 35 Theatre Style: 123